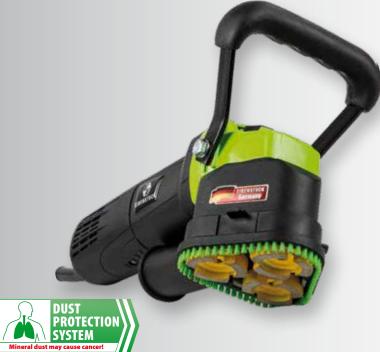

#### NEW

- Grinding into edges, angles and small areas, e.g. window reveals, niches, under radiators
- Ideal for stair and tile renovations
- Grinding right up to the edge\*
- Electronics: Soft start, speed regulation and constant speed control
- Light and compact also ideal for overhead work
- Dust extraction low-dust work, especially indoors

Grinding right up to the edge\*

Ideal for working in edges and narrow spaces

| Specifications     | EES 1400-3       |
|--------------------|------------------|
| Power input        | 1400 W           |
| No-load speed      | 4000 - 13000 rpm |
| Disc diameter      | 3x 44 mm         |
| Spindle connection | Special          |
| Weight             | 3.3 kg           |
| Order no.          | 0620T000         |

Brush rim