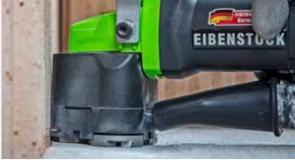

Grinding right up to the edge\*

Ideal for working in edges and narrow spaces

| Specifications     | EES 1400-3       |
|--------------------|------------------|
| Power input        | 1400 W           |
| No-load speed      | 4000 - 13000 rpm |
| Disc diameter      | 3x 44 mm         |
| Spindle connection | Special          |
| Weight             | 3.3 kg           |
| Order no.          | 0620T000         |

Brush rim

#### \*with removed brush rim

Elektrowerkzeuge GmbH Eibenstock Auersbergstraße 10 D-08309 Eibenstock

| Phone:  | +49 37752 503-0       |
|---------|-----------------------|
| Fax:    | +49 37752 2019        |
| Web:    | www.eibenstock.com    |
| E-Mail: | office@eibenstock.com |