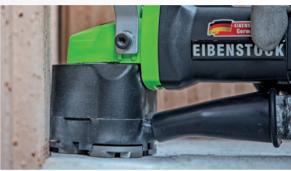

in a case, incl. assembly tools, incl. concrete milling discs

Grinding right up to the edge\*

Ideal for working in edges and narrow spaces

| Diamond-grinding wheel Concrete |
|---------------------------------|
| Ø 44mm (3 parts)                |