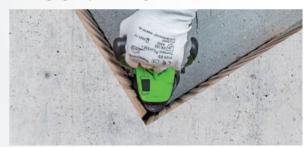

in a case, incl. assembly tools, incl. concrete milling discs

Grinding right up to the edge\*

Ideal for working in edges and narrow spaces

| Diamond-grinding wheel Concrete |
|---------------------------------|
| Ø 44mm (3 parts)                |