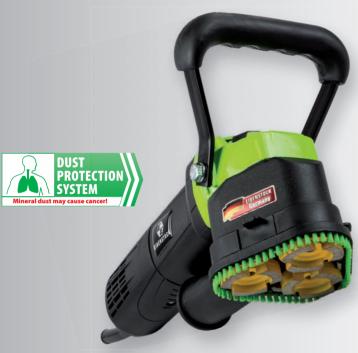

## NEW

- Grinding into edges, angles and small areas, e.g. window reveals, niches, under radiators
- Ideal for stair and tile renovations
- Grinding right up to the edge\*
- Electronics: Soft start, speed regulation and constant speed control
- Light and compact also ideal for overhead work
- Dust extraction low-dust work, especially indoors

| Speciÿ cations     | EES 1400-3       |
|--------------------|------------------|
| Power input        | 1400 W           |
| No-load speed      | 4000 - 13000 rpm |
| Disc diameter      | 3x 44 mm         |
| Spindle connection | Special          |
| Weight             | 3.3 kg           |
| Order no.          | 0620V000         |