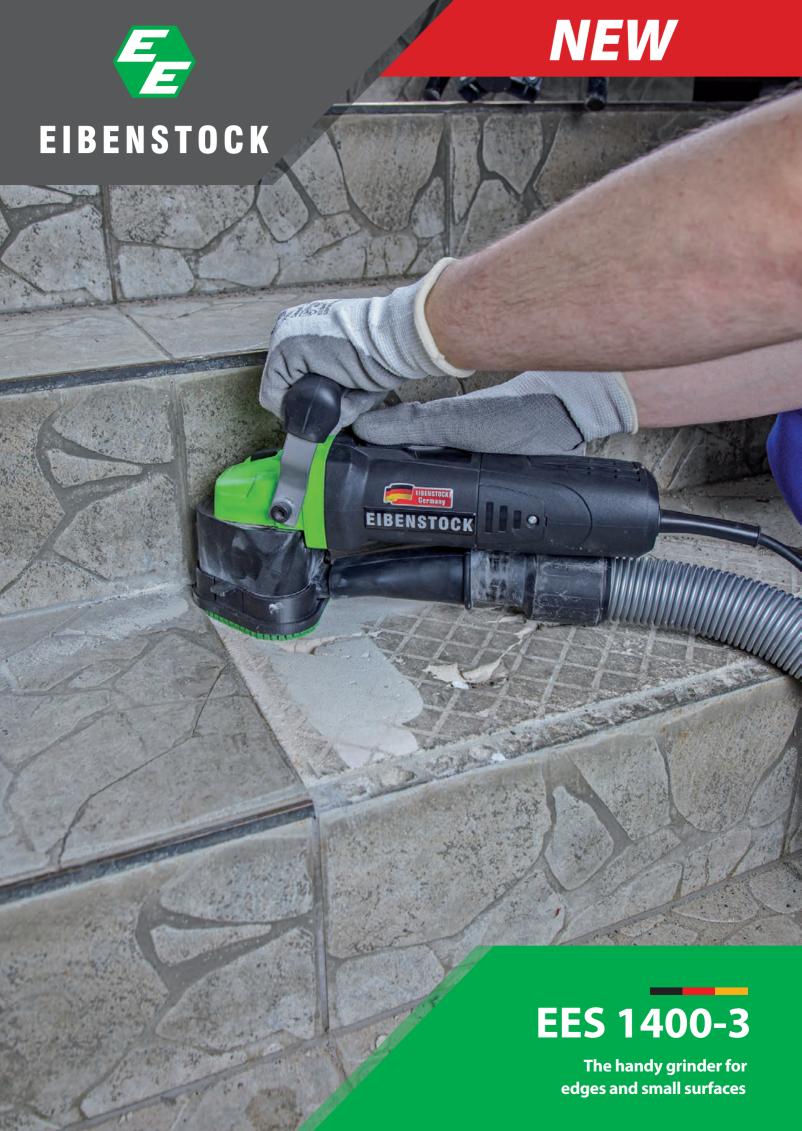

## NEW

- Grinding into edges, angles and small areas, e.g. window reveals, niches, under radiators
- Ideal for stair and tile renovations
- Grinding right up to the edge\*
- Electronics: Soft start, speed regulation and constant speed control
- Light and compact also ideal for overhead work
- Dust extraction low-dust work, especially indoors