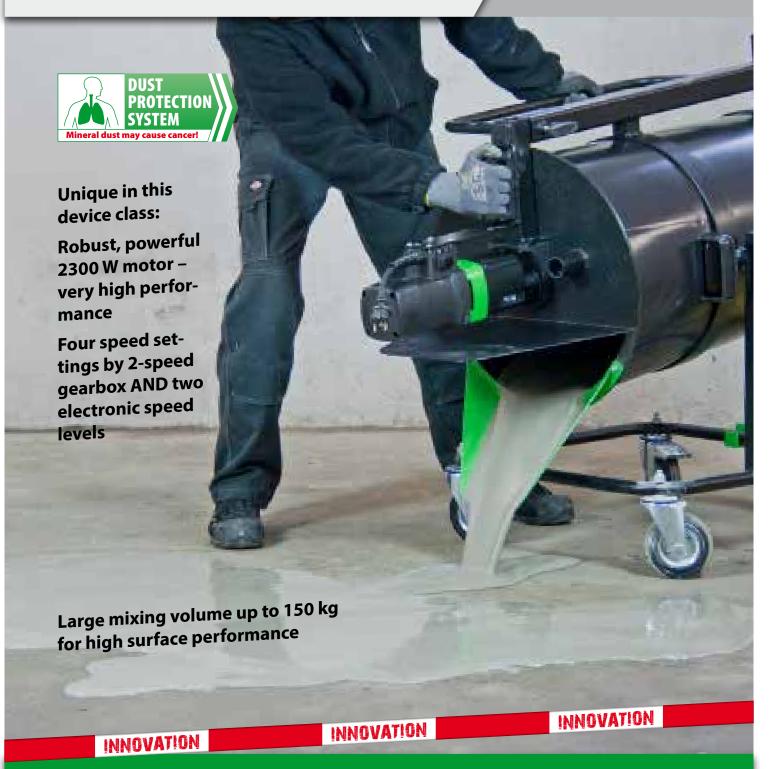

# **NEW** The mobile station up to 150 kg for effective working especially in wet-on-wet cycle

### USE:

Homogenous and lump free mixing of floating screed, leveling fillers, fiberreinforced fillers, colored coatings, liquid plastics

## Optimally suited for low-viscosity flooring compounds

Floor renovators, tilers

Connection for dust exhaust  $\emptyset$  35 mm – dust reduced filling and mixing of the materials