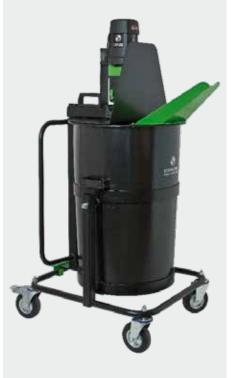

# **NEW** The mobile station up to 150 kg for effective working especially in wet-on-wet cycle

#### Easy to clean:

Drive unit with stirring rod can be separated from the carriage without any tools

| Specifications     | FloorMix 2300                                              |
|--------------------|------------------------------------------------------------|
| Power input        | 2300 W                                                     |
| Rated voltage      | 230 V ~                                                    |
| Rated speed        | 70/130/160/280 rpm                                         |
| Bucket size        | 1101                                                       |
| Spindle connection | M 16                                                       |
| Weight             | 48.0 kg                                                    |
| Order no.          | 07625000                                                   |
| Supplied           | on a pallet incl. special stirring rod<br>and bucket 110 l |