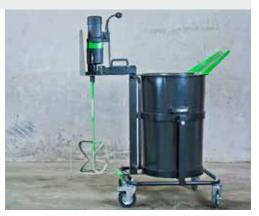

#### **Optimal mixing results:**

Four speed settings, soft start and constant speed – start mixing function with reduced speed and optimal adjustment of the speed to the mixing material

Special stirring rod avoids clumping and material deposits on the base and

#### Easy to clean:

Drive unit with stirring rod can be separated from the carriage without any tools

| Specifications     | FloorMix 2300                                              |
|--------------------|------------------------------------------------------------|
| Power input        | 2300 W                                                     |
| Rated voltage      | 230 V ~                                                    |
| Rated speed        | 70/130/160/280 rpm                                         |
| Bucket size        | 1101                                                       |
| Spindle connection | M 16                                                       |
| Weight             | 48.0 kg                                                    |
| Order no.          | 07625000                                                   |
| Supplied           | on a pallet incl. special stirring rod<br>and bucket 110 l |