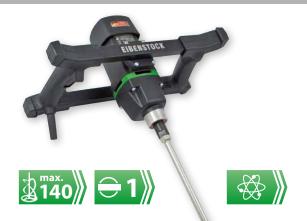

| SPECIFICATIONS     | EHR 20.1 R SET                       |
|--------------------|--------------------------------------|
| Power input        | 1,300 W                              |
| Rated voltage      | 230 V ~                              |
| Rated speed        | 250-580 rpm                          |
| Max. basket Ø      | 140 mm                               |
| Spindle connection | M 14 female                          |
| Weight             | 4.9 kg                               |
| Order no.          | 07742000                             |
| Supplied           | in a box<br>with stirring rod MG 140 |