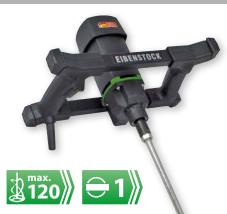

EHR 18 S SET

1,100 W

230 V ~

120 mm

4.1 kg

M 14 female

07741000

with stirring rod WG 120

in a box

0-450 rpm 800 rpm

- Damping and protection elements

SPECIFICATIONS Power input

Rated voltage

Rated speed

Weight

Order no.