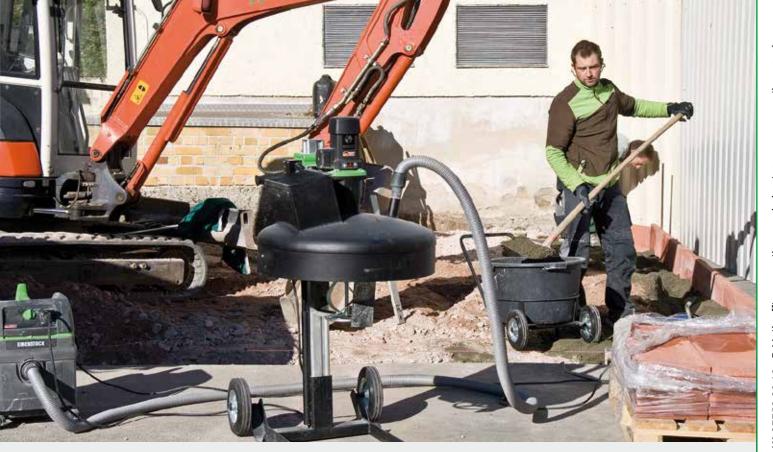

Our mobile mixing stations offer a compact size and low weight but also maintain high torque. The drive motor can be removed quickly and effortlessly to allow easy transport of the unit whilst also saving space.

#### USF

- Mixing of building materials with middle and high viscosity,
  e.g. filler and leveling compounds, tile cement, ready-mixed
  mortar and plaster, screed
- Civil engineering, floor renovators, landscaping

## **FEATURES:**

- Robust universal motor very high performance
- Dust protected switch
- Mechanical safety clutch
- Integrateded transport cart with draught-bar for mobile use
- Separation of motor and base frame without any tools
- Low weight, compact design easy to transport and spacesaving storage
- Protective grating easy and safe pouring of bagged material
- Hinged machine arm easy bucket exchange
- Twist protection for bucket stable handling