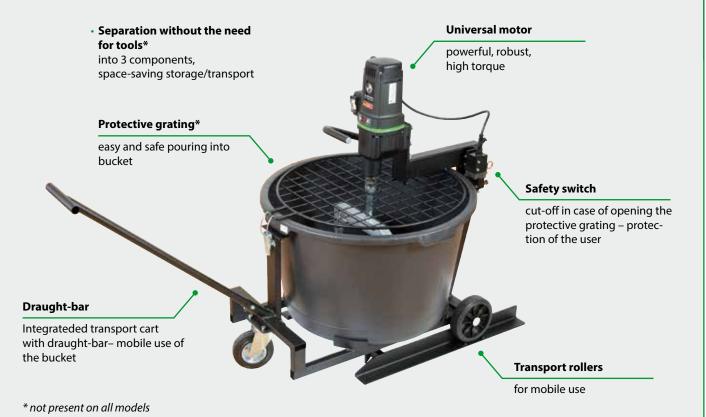

## **FEATURES:**

- Robust universal motor very high performance
- Dust protected switch
- Mechanical safety clutch
- Integrateded transport cart with draught-bar for mobile use
- Separation of motor and base frame without any tools
- Low weight, compact design easy to transport and spacesaving storage
- Protective grating easy and safe pouring of bagged material
- Hinged machine arm easy bucket exchange
- Twist protection for bucket stable handling

## **FEATURES:**

- Robust universal motor very high performance
- Dust protected switch
- Mechanical safety clutch
- Integrateded transport cart with draught-bar for mobile use
- Separation of motor and base frame without any tools
- Space-saving storage
- Safety switch cut-off in case of opening the protective grating
- Remix operator pressing a special button enables to continue the mixing operation after the head has been lifted up
- Twist protection for bucket stable handling