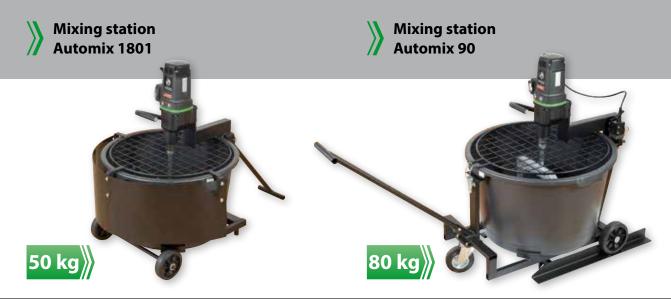

# The mobile mixing station up to 50 kg

# The mobile mixing station up to 80 kg

| SPECIFICATIONS     | AUTOMIX 1801                                 |        |
|--------------------|----------------------------------------------|--------|
| Power input        | 1.500 W                                      |        |
| Rated voltage      | 230 V ~                                      |        |
| Rated speed        | 50 rpm                                       |        |
| No-load speed      | 115 rpm                                      |        |
| Bucket size        | 65 l                                         |        |
| Spindle connection | M 20 female                                  |        |
| Weight             | 26.5 kg                                      |        |
| Order no.          | 07614000                                     |        |
| Supplied           | in a box incl. mixing pac<br>and bucket 65 l | ddle   |
| ACCESSORY          | bucket 65 l 323                              | 341000 |

| SPECIFICATIONS     | AUTOMIX 90                                             |
|--------------------|--------------------------------------------------------|
| Power input        | 1500 W                                                 |
| Rated voltage      | 230 V ~                                                |
| Rated speed        | 50 rpm                                                 |
| No-load speed      | 115 rpm                                                |
| Bucket size        | 90 l                                                   |
| Spindle connection | M 20 female                                            |
| Weight             | 35.0 kg                                                |
| Order no.          | 07617000                                               |
| Supplied           | in a box incl. special stirring rod<br>and bucket 90 l |