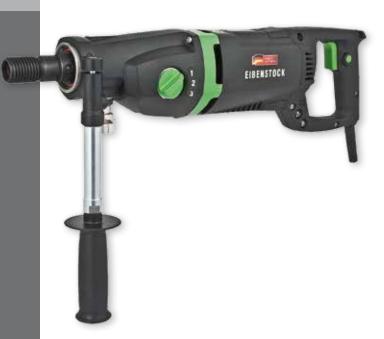

### **Diamond wet-dry core drill** ETN 162/3

## The versatile drill for drilling up to Ø 162 mm in concrete