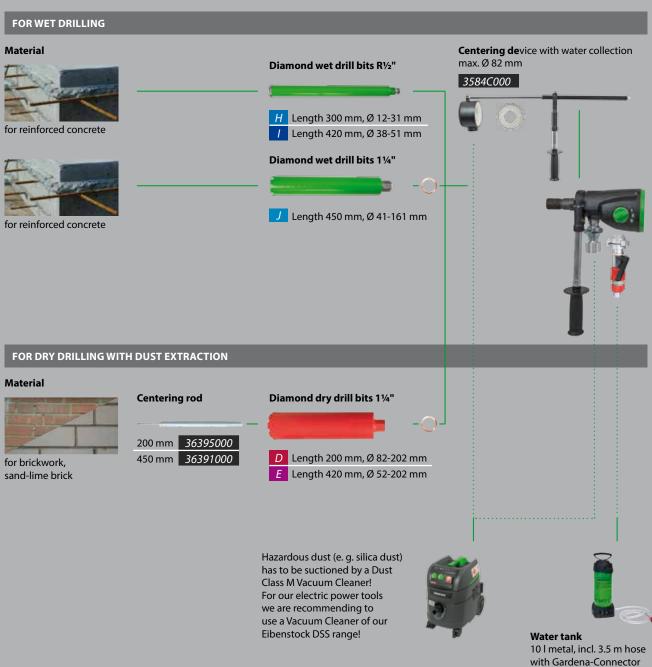

#### USE:

- Dry drilling in sand-lime brick, brickwork, clinker, brick and other abrasive materials as well as wet drilling in reinforced concrete, natural stone and asphalt
- Sanitary, heating and ventilation construction, civil engineering, landscape construction

#### **FEATURES:**

- Powerful 2200 W motor with high power reserves and a long lifetime
- Electronic soft start, temperature control and over current cut-off, overload indication, constant speed
- Service indicator lights up approx. 10 working hours before the carbon brushes need to be replaced
- 3-speed oil bath gearbox for optimal lubrication in all working positions due to the specially developed oil pump and optimal adjusted torque-speed-ratio for all diameters
- Mechanical safety clutch
- Combination spindle with integrated connection for centering rod – fast, precise spot drilling
- Ergonomic handle with large-dimensioned switch button – good control and effortless working
- PUR-construction site cable strong for heavy duty
- Changing system fast conversion between wet and dry applications
- Integrated levels on machine and handle
- Quick-mounting system fixing of the machine including handle into the rig without any tools

| SPECIFICATIONS                                      |                                         | ETN 162/3                                                                     |                        |
|-----------------------------------------------------|-----------------------------------------|-------------------------------------------------------------------------------|------------------------|
| Power input<br>Rated voltage<br>Rated speed         |                                         | 2200 W<br>230 V ~<br>0-510/0-1150/0-2500 rpm                                  |                        |
| Drilling diameter                                   | Concrete<br>(wet)<br>Brickwork<br>(dry) | 1. Gear<br>2. Gear<br>3. Gear<br>1. Gear<br>2. Gear<br>3. Gear                | 12-42 mm<br>122-202 mm |
| Spindle connection Collar diameter Weight Order no. |                                         | G½" female + 1¼" male<br>60 mm<br>6.7 kg<br>03E31000                          |                        |
| Supplied                                            |                                         | in a case incl. water supply<br>and dust extraction, jaw<br>wrench SW 32 + 41 |                        |