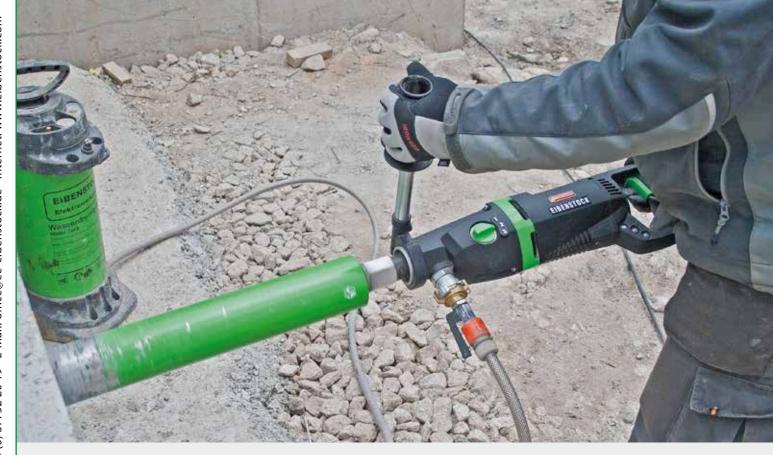

## The versatile drill for drilling up to Ø 162 mm in concrete

#### USE:

- Dry drilling in sand-lime brick, brickwork, clinker, brick and other abrasive materials as well as wet drilling in reinforced concrete, natural stone and asphalt
- Sanitary, heating and ventilation construction, civil engineering, landscape construction

#### **FEATURES:**

- Powerful 2200 W motor with high power reserves and a long lifetime
- Electronic soft start, temperature control and over current cut-off, overload indication, constant speed
- Service indicator lights up approx. 10 working hours before the carbon brushes need to be replaced
- 3-speed oil bath gearbox for optimal lubrication in all working positions due to the specially developed oil pump and optimal adjusted torque-speed-ratio for all diameters
- Mechanical safety clutch
- Combination spindle with integrated connection for centering rod – fast, precise spot drilling
- Ergonomic handle with large-dimensioned switch button – good control and effortless working
- PUR-construction site cable strong for heavy duty
- Changing system fast conversion between wet and dry applications
- Integrated levels on machine and handle
- Quick-mounting system fixing of the machine including handle into the rig without any tools