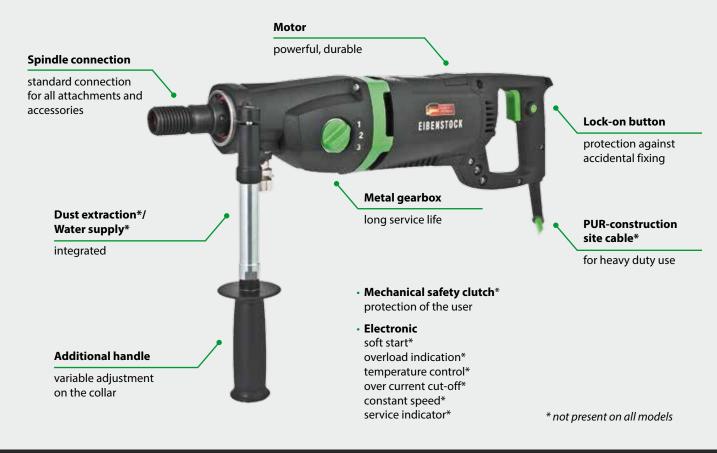

#### **FEATURES:**

- Powerful 2200 W motor with high power reserves and a long lifetime
- Electronic soft start, temperature control and over current cut-off, overload indication, constant speed
- Service indicator lights up approx. 10 working hours before the carbon brushes need to be replaced
- 3-speed oil bath gearbox for optimal lubrication in all working positions due to the specially developed oil pump and optimal adjusted torque-speed-ratio for all diameters
- Mechanical safety clutch
- Combination spindle with integrated connection for centering rod – fast, precise spot drilling
- Ergonomic handle with large-dimensioned switch button – good control and effortless working
- PUR-construction site cable strong for heavy duty
- Changing system fast conversion between wet and dry applications
- Integrated levels on machine and handle
- Quick-mounting system fixing of the machine including handle into the rig without any tools