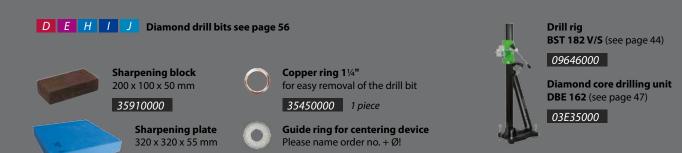

# Diamond wet-dry core drill ETN 162/3 – ACCESSORIES

358410 ... + 25, 31, 38, 41, 51, 61, 68, 71, 82 mm

35913000

35812000