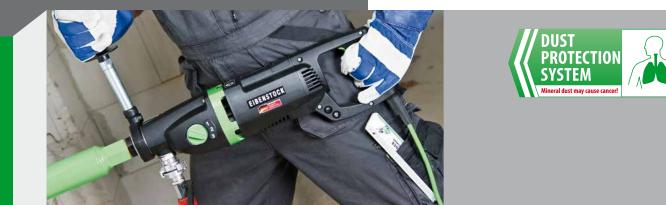

## USE:

- Dry drilling in sand-lime brick, brickwork, clinker, brick and other abrasive materials as well wet drilling in reinforced concrete, natural stone and asphalt
- Sanitary, heating and ventilation construction, civil engineering, landscape construction

## **FEATURES:**

- Powerful 2,200 W motor, with high power reserves and a long lifetime
- Electronic soft start, temperature control and over current cut-off, optical overload indication, constant speed
- Service-LED lights up approx. 10 working hours before the carbon brushes need to be replaced
- 3 speed oil bath gearbox for optimal lubrication in all working positions, due to the developed oil pump
- Mechanical safety clutch
- Combination spindle with integrated connection for centering rod – fast, precise spot drilling
- Ergonomic handle with large switch for control and comfortable drilling
- PUR-construction site cable strong, for heavy duty use
- Changing system fast conversion between wet and dry applications
- Integrated spirit level on motor and handle
- Quick-mounting system fixing of the machine including handle into the rig without any tools