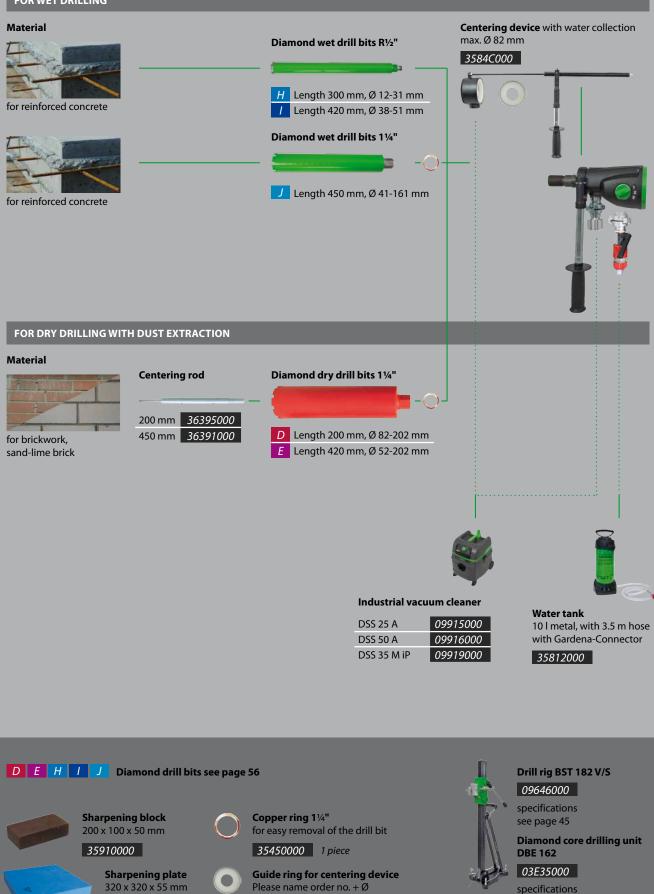

## Diamond wet-dry core drill ETN 162/3 – ACCESSORIES

**358410...** + 25, 31, 38, 41, 51, 61, 68, 71, 82 mm

specifications see page 47

35913000

Elektrowerkzeuge GmbH Eibenstock • Auersbergstr. 10 • 08309 Eibenstock, Germany • Phone: +49 (0) 37752 50 30 • Fax: +49 (0) 37752 20 19 • E-Mail: office@ee-eibenstock.de • Internet: www.eibenstock.com