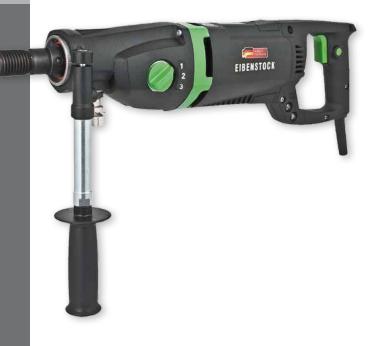

Diamond wet-dry core drill ETN 162/3

## The versatile drill for drilling up to Ø 162 mm in concrete

## **FEATURES:**

- Powerful 2,200 W motor, with high power reserves and a long lifetime
- Electronic soft start, temperature control and over current cut-off, optical overload indication, constant speed
- Service-LED lights up approx. 10 working hours before the carbon brushes need to be replaced
- 3 speed oil bath gearbox for optimal lubrication in all working positions, due to the developed oil pump
- Mechanical safety clutch
- Combination spindle with integrated connection for centering rod – fast, precise spot drilling
- Ergonomic handle with large switch for control and comfortable drilling
- PUR-construction site cable strong, for heavy duty use
- Changing system fast conversion between wet and dry applications
- Integrated spirit level on motor and handle
- Quick-mounting system fixing of the machine including handle into the rig without any tools

| SPECIFICATIONS                                               |                                         | ETN 162/3                                                      |                                                                           |
|--------------------------------------------------------------|-----------------------------------------|----------------------------------------------------------------|---------------------------------------------------------------------------|
| Power input<br>Rated voltage<br>Rated speed                  |                                         | 2,200 W<br>230 V ~<br>0-510/0-1                                | ,150/0-2,500 rpm                                                          |
| Drilling diameter<br>* with drill rig                        | Concrete<br>(wet)<br>Brickwork<br>(dry) | 1. Gear<br>2. Gear<br>3. Gear<br>1. Gear<br>2. Gear<br>3. Gear | 82-162 mm*<br>42-82 mm<br>12-42 mm<br>122-202 mm<br>62-122 mm<br>12-62 mm |
| Spindle connection<br>Collar diameter<br>Weight<br>Order no. |                                         | G½" female + 1¼" male<br>60 mm<br>6.7 kg<br>03E31000           |                                                                           |
| Supplied                                                     |                                         | in a case, water supply and                                    |                                                                           |