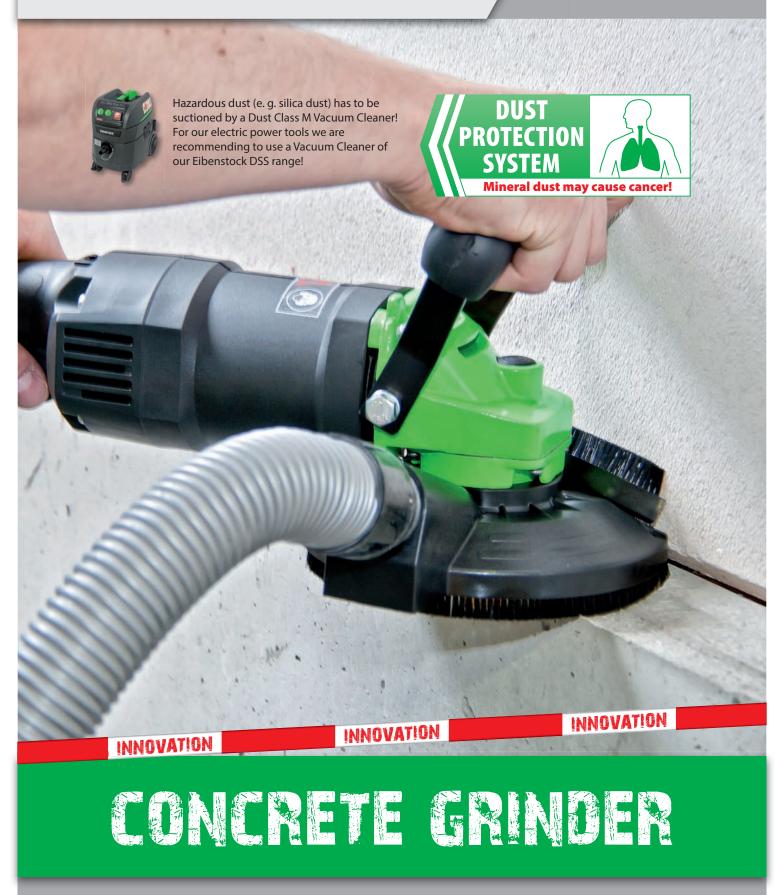

## USE:

- Grinding and smoothing of surfaces
- Removing of screed seams, residual mud, plaster and coatings
- Preparing of surfaces, e.g. for tile renovation
- Working in tight spots for example under radiators and on protrusions
- Concrete, screed, tile adhesive, plaster, paint, coatings, carpet adhesive - with corresponding grinding wheels (accessories)

## **FEATURES:**

- Foldable front edge of dust guard for grinding directly to the edge of the work area
- Brush rim high suction power for dust-free working by connecting an industrial vacuum cleaner (accessory)
- Slim housing design compact, well balanced design
- Soft grip handle-less vibration, non-slip
- Spindle lock easy tool change