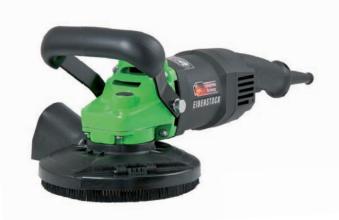

EBS 120.1 The compact

## **NEW** The compact

| Specifications     | EBS 120.1                                                                   |  |
|--------------------|-----------------------------------------------------------------------------|--|
| Power input        | 1400 W                                                                      |  |
| Rated voltage      | 230 V ~                                                                     |  |
| No-load speed      | 9000 rpm                                                                    |  |
| Disc diameter      | 125 mm                                                                      |  |
| Spindle connection | Ø 22.2 mm                                                                   |  |
| Weight             | 3.5 kg                                                                      |  |
| Order no.          | 0630F000                                                                    |  |
| Supplied           | in a case incl. diamond-<br>grinding wheel (concrete)<br>and assembly tools |  |